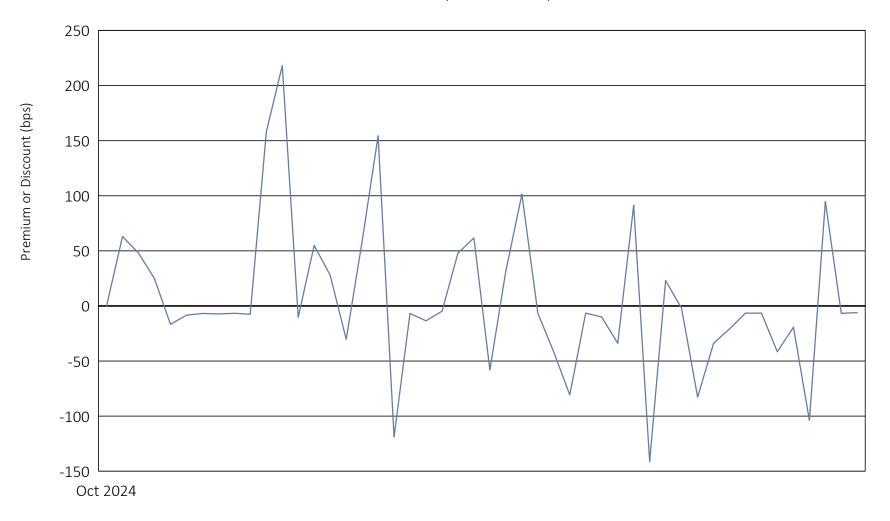

## TradersAI Large Cap Equity & Cash ETF

October 23, 2024 to December 31, 2024

|                                | Calendar Year 2024 through December 31, 2024 |
|--------------------------------|----------------------------------------------|
| Days traded at premium         | 16                                           |
| Days traded at net asset value | 1                                            |

31

The following table and line graph are provided to show the frequency at which the closing price of the Fund was at a premium (above) or discount (below) to the Fund's daily net asset value ("NAV"). The table and line graph represent past performance and cannot be used to predict future results. Shareholders may pay more than NAV when buying Fund shares and receive less than NAV when those shares are sold because shares are bought and sold at current market prices.

Days traded at discount