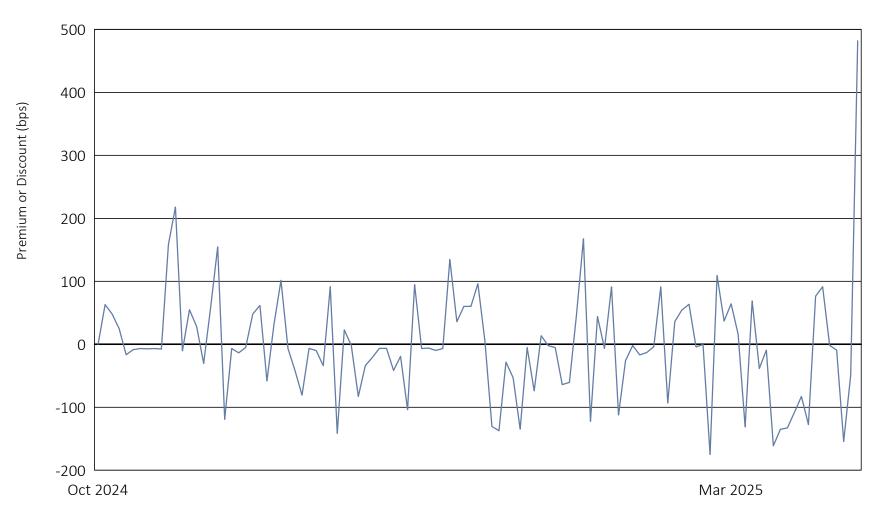

## TradersAI Large Cap Equity & Cash ETF

October 23, 2024 to March 31, 2025

|                                | Calendar Year 2024 | Calendar Year 2025 through March 31, 2025 |
|--------------------------------|--------------------|-------------------------------------------|
| Days traded at premium         | 16                 | 23                                        |
| Days traded at net asset value | 1                  | 0                                         |
| Days traded at discount        | 31                 | 38                                        |

The following table and line graph are provided to show the frequency at which the closing price of the Fund was at a premium (above) or discount (below) to the Fund's daily net asset value ("NAV"). The table and line graph represent past performance and cannot be used to predict future results. Shareholders may pay more than NAV when buying Fund shares and receive less than NAV when those shares are sold because shares are bought and sold at current market prices.